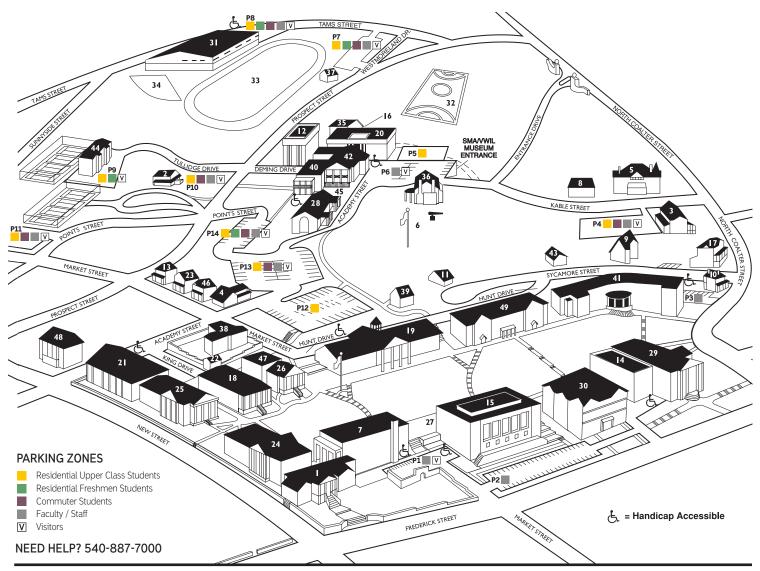

## MARY BALDWIN UNIVERSITY MAIN CAMPUS

- Administration Building
  - Admissions
  - Financial Aid
- 2 MBU Online
- 3 Alumnae House
- 4 Blakely House Health Center
- 5 Bowman House
- 6 Cannon Hill
- 7 Carpenter Academic Hall
- 8 Carriage House
- 9 Chris House
- 10 Coalter Street Residence House
- 11 Crone House
- 12 Bertie Murphy Deming Fine Arts Center
  - Fletcher Collins, Jr. Theatre
- 13 Edmondson House
- 14 James D. Francis Auditorium
- 15 Martha Stackhouse Grafton Library
  - · Center for Student Success
  - · Information Technology
  - · Support Services
- 16 Grounds Building
- 17 Hawpe House
  - Office of Integrated Communications
- 18 Hill Top Residence Hall
- 19 Lyda B. Hunt Dining Hall
  - Campus Store
  - Hunt Gallery
  - Nuthouse
- 20 Kable Residence Hall

- 21 William Wayt King Residence Hall
- 22 Little House
- 23 Market Street House VWIL
- 24 Agnes R. McClung Residence Hall
- 25 Baldwin Memorial Residence Hall
- 26 Flora McElwee Miller Chapel
- 27 Barbara Kares Page Terrace
- 28 William G. Pannill Student Center
  - College of Education
  - University Cafe
  - Post Office
- 29 Jesse Cleveland Pearce Science Center
- 30 PEG Center
- 31 Physical Activities Center
- 32 Lower Athletic Field
- 33 Upper Athletic Field/Track
- 34 Softball Field
- 35 Physical Plant
- 36 President's House
- 37 Prospect Street House
- 38 Rose Terrace
  - Sponsored Programs and Undergraduate Research
  - · Shakespeare and Performance
- 39 Scott House
- 40 Kable House
  - · Inclusive Excellence
  - Student Life
- 41 Samuel R. Spencer Jr. Residence Hall

- 42 Student Activities Center
  - Business Office
  - University Advancement
- 43 Taylor House Campus Safety
- 44 Tullidge Residence Hall
- 45 Cynthia Haldenby Tyson Terrace
- 46 VWIL Supply House
- 47 Consuelo Slaughter Wenger Hall
  - Registrar
  - Spencer Center for Civic & Global Engagement
- 48 Woodrow Terrace Residence House
- 49 Margaret C. Woodson Residence Hall

## **PARKING**

- P1 Administration Lot
- P2 Grafton Lot
- P3 Spencer Lot
- P4 Alumnae House Lot
- P5 Kable Lot
- P6 SAC Lot
- P7 Westmoreland Lot
- P8 PAC Lot
- P9 Tullidge Lot
- P10 MBU Online Lot
- P11 Points Street Lot
- P12 Sky I
- P13 Sky II
- P14 Sky III