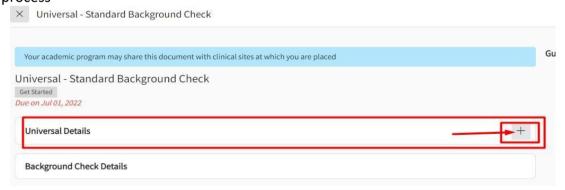

3. Click the + icon next to the "Universal Details" in the centre screen to begin the process

4. On the right, a sidebar will open allowing you to select a package(s). Select the correct "Radio button' and this will enable the "Request Screening" button for you to continue.