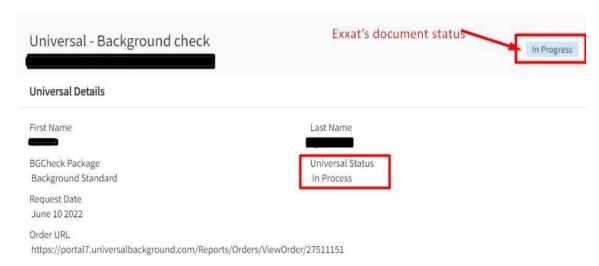

7. Once you submit the application, you will see this confirmation on the screen. Please print this page for your records since you will not receive any other confirmation email from Universal.

**8.** Once you submit the application, the **document status** will continue to show 'In **progress'** but the Universal status will now show as "In process".