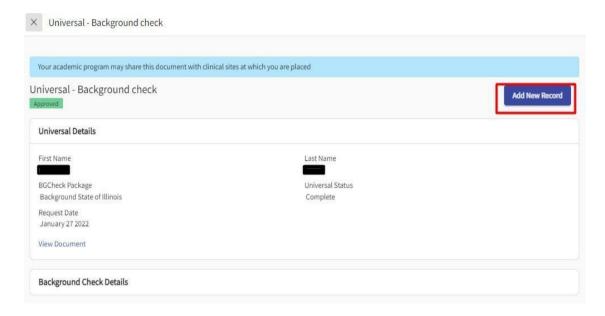

10. Once the results have been received and automatically uploaded in Exxat, the document status will show 'Pending Review' and Universal status will be seen as "Complete".

11. Once your document has been reviewed, the **document status** will change to 'Approved' and Universal status will remain as 'Complete'. To request an additional screening, click "Add New Record" button and follow the same steps that you did to request your first screening.