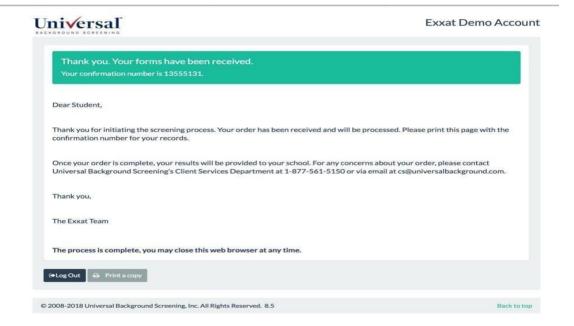

7. Once you submit the application, you will see this confirmation on the screen. Please print this page for your records since you will not receive any other confirmation email from Universal.

**8.** Once you submit the application, the **document status** will continue to show 'In **progress'** but the Universal status will now show as "In process".