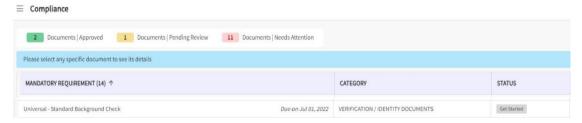

## **PRISM**

This document will guide you on how you can request your Background Check via Exxat through universal.

1. Click the "Compliance" button on the Dashboard page:

2. Select the Universal-Background Standard document from the list of document to Get Started.