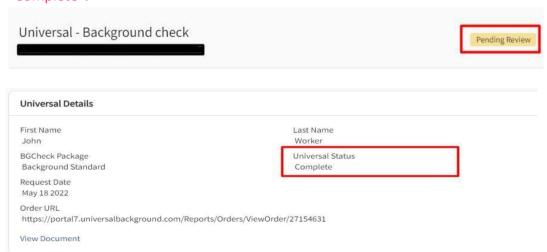

10. Once the results have been received and automatically uploaded in Exxat, the document status will show 'Pending Review' and Universal status will be seen as "Complete".

11. Once your document has been reviewed, the **document status** will change to 'Approved' and Universal status will remain as 'Complete'. To request an additional screening, click "Add New Record" button and follow the same steps that you did to request your first screening.