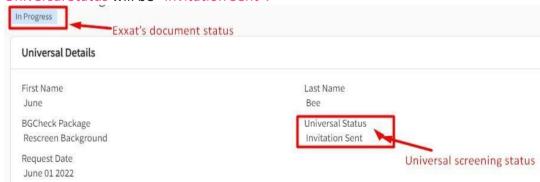

**NOTE: PLEASE USE YOUR LEGAL NAME** 

5. After you submit the request, the **document status** will show "In Progress" and the Universal Status will be "Invitation Sent".

6. You will receive an email from Universal. Upon clicking on the link in the email, it will now direct you to Universal's website where you will complete and submit the application.