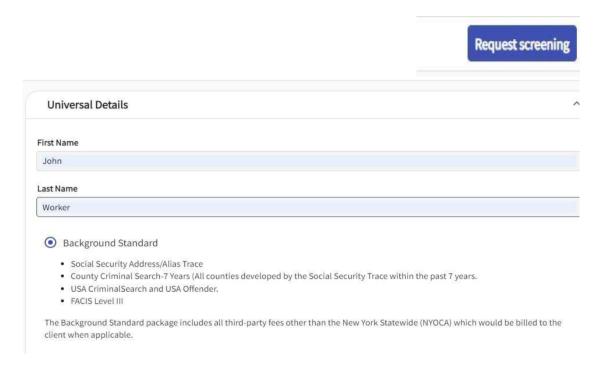

3. Click the + icon next to the "Universal Details" in the centre screen to begin the process

4. On the right, a sidebar will open allowing you to select a package(s). Select the correct "Radio button' and this will enable the "Request Screening" button for you to continue.

**NOTE: PLEASE USE YOUR LEGAL NAME** 

5. After you submit the request, the **document status** will show "In Progress" and the Universal Status will be "Invitation Sent".

6. You will receive an email from Universal. Upon clicking on the link in the email, it will now direct you to Universal's website where you will complete and submit the application.